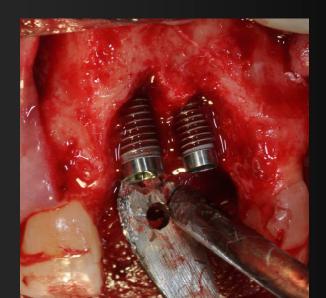

#### Implant positioning 21 and 22: Intra - OP



## Implants in position 21 and 22: Intra - OP



## Implants in position 21 and 22: Intra - OP



#### Implants in Position 21 and 22 6 months Post -OP



# Two Months after II Stage Surgery



## Two Months after II Stage Surgery (Diabetic Patient)



## Ten Months after Implant Placement



## <u>Aesthetic control - DIABETIC PATIENT</u>









#### 1 Year post insertion of Implants in Position 21,22



#### Two Months Post-Prosthetic Rehabilitation - DIABETIC PATIENT









#### Two Months Post-Prosthetic Rehabilitation - DIABETIC PATIENT







#### 1,5 Year Post-Prosthetic Rehabilitation - DIABETIC PATIENT







#### 1,5 Year Post-Prosthetic Rehabilitation - DIABETIC PATIENT