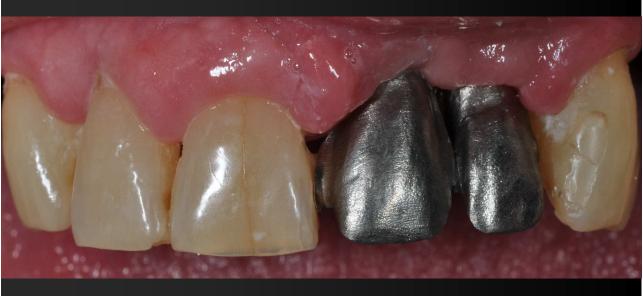

#### Implant positioning 21 and 22: Intra - OP



## Implants in position 21 and 22: Intra - OP



## Implants in position 21 and 22: Intra - OP



#### Implants in Position 21 and 22 6 months Post -OP



# Two Months after II Stage Surgery



## Two Months after II Stage Surgery (Diabetic Patient)



## Ten Months after Implant Placement



## <u>Aesthetic control - DIABETIC PATIENT</u>









#### 1 Year post insertion of Implants in Position 21,22



#### Two Months Post-Prosthetic Rehabilitation - DIABETIC PATIENT









#### Two Months Post-Prosthetic Rehabilitation - DIABETIC PATIENT







#### 1,5 Year Post-Prosthetic Rehabilitation - DIABETIC PATIENT







#### 1,5 Year Post-Prosthetic Rehabilitation - DIABETIC PATIENT