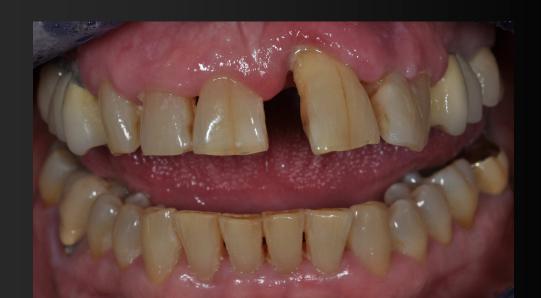

#### Implant positioning 21 and 22: Intra - OP

## Implants in position 21 and 22: Intra - OP