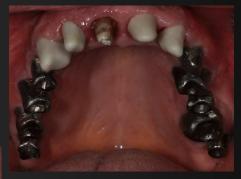

#### Temporary Rehabilitation at First Insertion

#### Natural Abutments 6 Months after Initial Treatment

#### Temporary Rehabilitation 6 Months After First Insertion