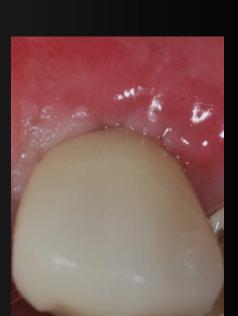

<u>Pre-Op (implant in position 2.3 already inserted and immediately esthetically restored)</u>