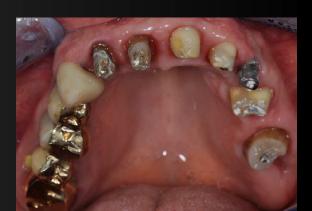

<u>Pre-Op (implant in position 2.3 already inserted and immediately esthetically restored)</u>

# Pre-Op