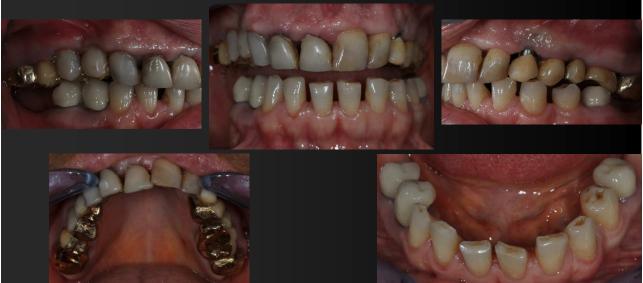

<u>Pre-Op (implant in position 2.3 already inserted and immediately esthetically restored)</u>

# Pre-Op