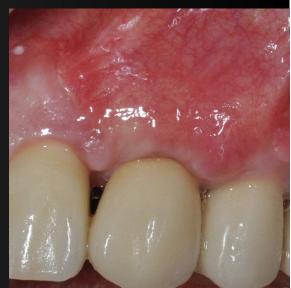

<u>Pre-Op (implant in position 2.3 already inserted and immediately esthetically restored)</u>