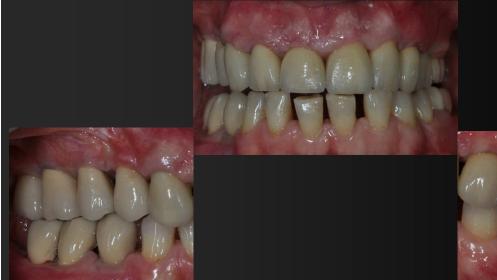

<u>Pre-Op (implant in position 2.3 already inserted and immediately esthetically restored)</u>

# Pre-Op