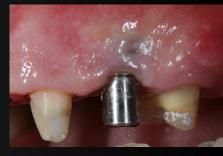

<u>Pre-Op (implant in position 2.3 already inserted and immediately esthetically restored)</u>