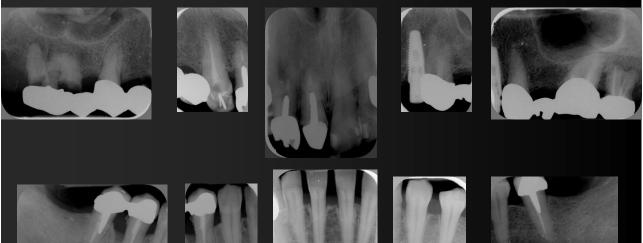

#### Natural Abutments 6 Months after Initial Treatment

#### Temporary Rehabilitation 6 Months After First Insertion