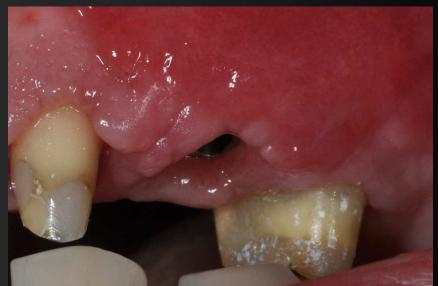

<u>Pre-Op (implant in position 2.3 already inserted and immediately esthetically restored)</u>